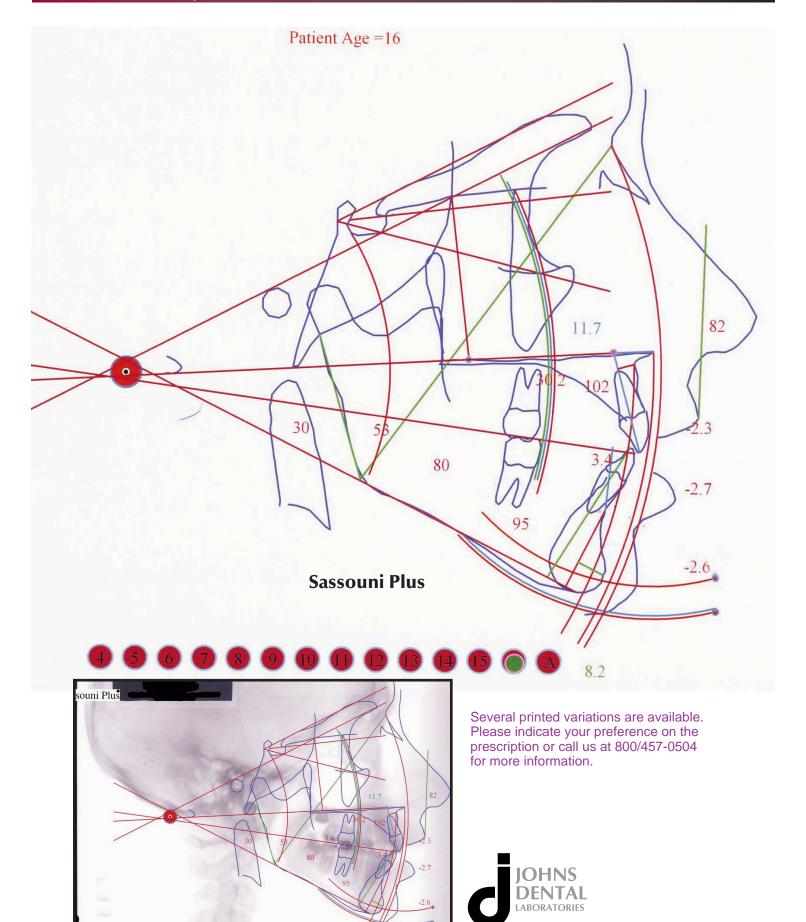

#### **Learn Sassouni Plus**

Now you can learn the Sassouni Plus Analysis in its revised pictorial format, now available on DVD with 13 questions.

Dr. Beistle's lecture will give you the clearest possible cephalometric information, without the traditional mathematical comparison to numerical norms.

#### **Assortment of Cephalometrics**

Our extensive training and experience enables us to service your cephalometric needs, no matter what type of tracing you prefer. Some of the more popular tracings include the Sassouni Plus, Dr. Jackson, Dr. Mahony, Dr. Gerber and USDI versions.

### **Available Tracings**

- 1. Bimler
- 2. Bjork tracing w/ Jarabak/Bjork analysis
- 3. Clark
- 4. Downs tracing
- 5. Frontal tracing
- 6. Functional tracing
- 7. Gerety tracing
- 8. IAO/40 point tracing
- 9. Jones tracing
- 10. Mahony tracing
- 11.McCann tracing
- 12. Ricketts tracing
- 13.Rondeau tracing
- 14.Sassouni tracing, regular
- 15. Sassouni Plus Dr. Beistle
- 16.Sim tracing only
- 17. Steiner tracing
- 18. Submental vertex tracing
- 19.Tweed tracing
- 20.USDI tracing w/ wiggle graph
- 21. Jackson tracing