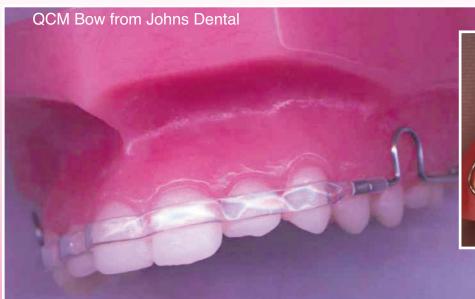

## "QCM" Clear Bow Retainer

**Highly Esthetic Clear Labial Bow Retainer** 

"I prefer the QCM wrap-around retainer because It meets my goal of being a functional, esthetic appliance." David W. Jackson, DDS, FAGD, IBO

This QCM Bow from Johns Dental also shows the optional "J" Star which signifies our insurance program for lost or damaged appliances.

## Get the best of both worlds from a "QCM."

This highly esthetic retainer will keep your patients in compliance while maintaining your ortho treatment.

Patients of all ages will like the fact that they can maintain their improved smile while concealing the appliance.

You'll love it because of the increased patient acceptance and continued wear.

"My patients actually wear the QCM as instructed because there are no metal wires showing or blocking the occlusal surface which would interfere with chewing." David W. Jackson, DDS, FAGD, IBO