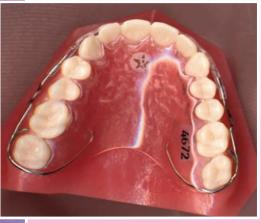

## "QCM" Clear Bow Retainer

**Highly Esthetic Clear Labial Bow Retainer** 

"I prefer the QCM wrap-around retainer because It meets my goal of being a functional, esthetic appliance." David W. Jackson, DDS, FAGD, IBO

## Get the best of both worlds from a "QCM."

This highly esthetic retainer will keep your patients in compliance while maintaining your ortho treatment.

Patients of all ages will like the fact that they can maintain their improved smile while concealing the appliance.

You'll love it because of the increased patient acceptance and continued wear.

"My patients actually wear the QCM as instructed because there are no metal wires showing or blocking the occlusal surface which would interfere with chewing." David W. Jackson, DDS, FAGD, IBO